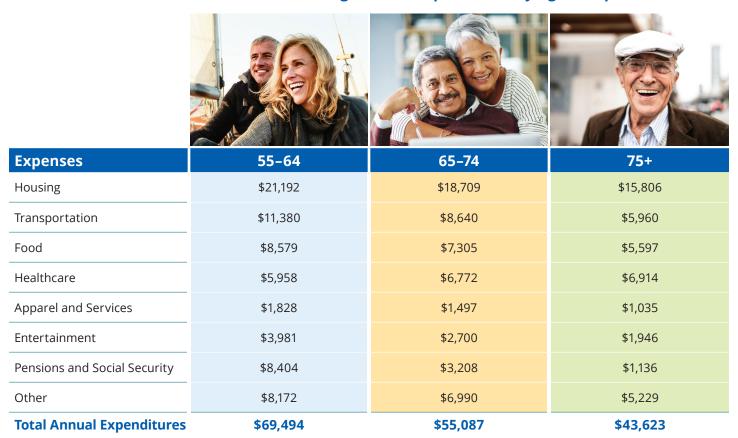

## Average Household Expenses by Age Groups

Did you know that as you get older, your overall spending is likely to decline? The Bureau of Labor Statistics: Consumer Expenditure Survey (CES) finds that overall spending declines as retirees get older, as shown in the chart below.

## **Average Annual Expenditures by Age Groups**

Source: Bureau of Labor Statistics, Consumer Expenditure Survey, 2020.

To learn more about planning for expenses in retirement, speak with your financial professional or visit our website.

PacificLife.com